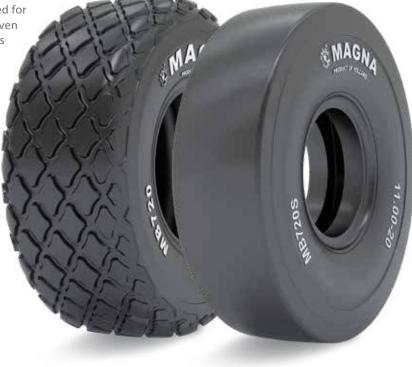

## MAGNA MB720/ MB720S

**The Magna MB720** pattern is specially designed for compactors in construction applications. The even tread wear for greater durability. This tyre offers not only excellent damping and compaction performance, but also ideal flotation and traction performance.

**The Magna MB720S** is suitable for vibrating roller application on numerous types of pavement materials. The tyre features even wear and reduced ground pressure, which improves both compaction performance and durability.

The tread pattern offers excellent traction and flotation.

All cross ply construction with an improved load performance and enhanced operator comfort.

New improved technology of the high-tech casing reduces heat build up inside the tyre.